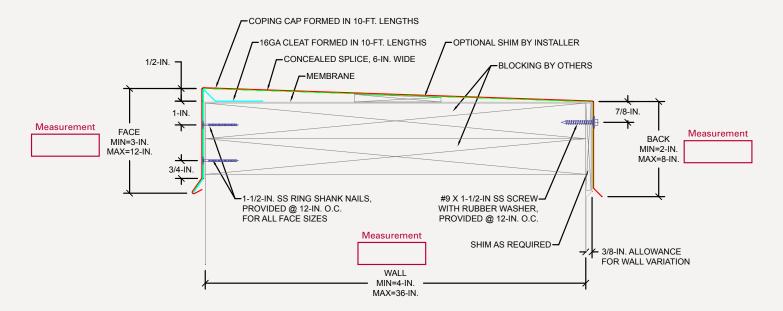

## Formed Coping Plus with Continuous Cleat

## **ORDER SPECIFICATIONS FORM**

. . . . . .

## ANSI/SPRI/FM4435/ES-1 TEST PRESSURES UP TO 471 PSF (VERTICAL), AND 271 PSF (HORIZONTAL)



FOR MASONRY APPLICATIONS, PLEASE CONTACT OMG. CONTACT OMG FOR APPROPRIATE RECOMMENDATIONS NEEDED TO MEET/EXCEED ANSI/SPRI/FM4435/ES-1 DESIGN CRITERIA

| APPROVALS